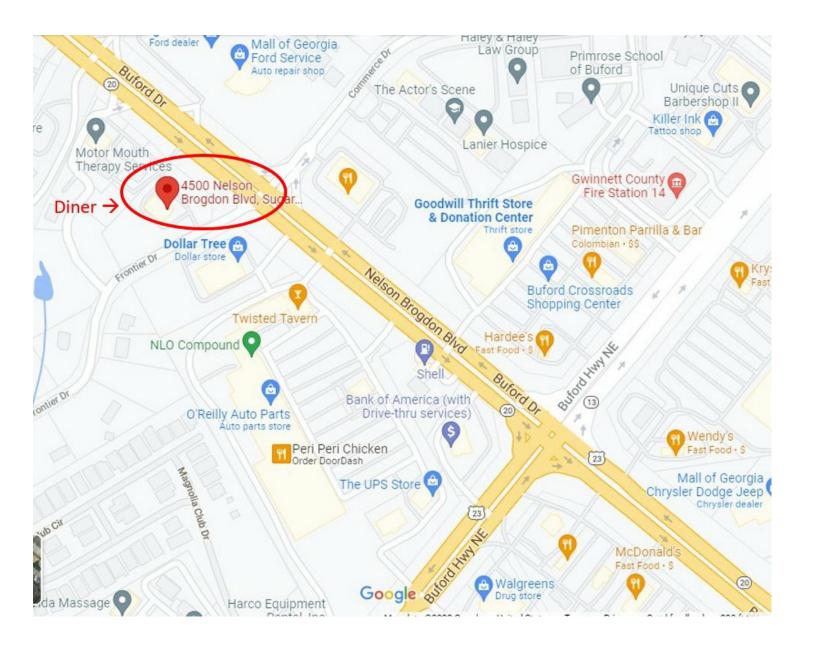

## North Georgia Chapter SDC June Meeting

The June 2024 meeting of the North Georgia Chapter SDC will take place at The Diner at Sugar Hill, GA.

Date: Sunday, June 2

Time: 1:30 PM, (not the usual 2:00).

Location: Diner at Sugar Hill, 4500 Nelson Brogdon Blvd. (GA Route 20), Sugar Hill, GA 30518

Restaurant Phone: 770-831-0180

Directions: Take GA Route 20 W. past the Mall of GA or I-985 north from I-85, exit at GA Route 20, turn

left and go about 2 miles. It will be on the left at the traffic light (Frontier Drive).