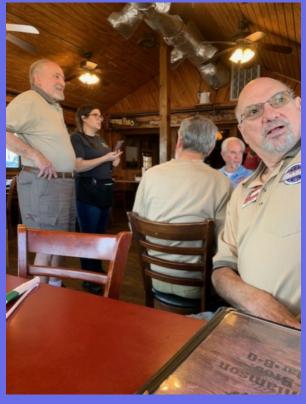

# The HILLHOLDER

The official newsletter of the North Georgia Chapter, Studebaker Drivers Club

Photos from the April meeting



Our next meeting will take place on Sunday, June 2, in Sugar Hill, GA. Note the early arrival time of 1:30, not 2:00. See details on page 8.



Acrylic on canvas by Guadalupe Taylor





## **CONTENTS**

May - June, 2024

Vol. 49, No. 3

- 2. Alan Ziglin Article
- 2. "Time to Smile"
- 3 4. April Meeting Minutes
- 4. More "Time to Smile"
- 5. Membership Secretary's Report
- 6. April Meeting Attendees
- 6. 2024 Meeting Schedule
- 6. May & June Celebrations
- 6. Treasurer's Report
- 7. April Meeting Photos
- 8. June Meeting Details
- 9. Florida State Meet Information
- 10. International Meet Registration Form
- 11 12. Studebaker Corral
- 13. Membership Form & Contacts

# Sometimes we do good things for others without even knowing it!

By Alan Ziglin

When I went to our North Georgia SDC meeting on April 7, as I usually try to do, I got there a little early. As I pulled into the parking lot, there were two men whose faces lit up when they saw "Bullet" my 1951 Commander Starl