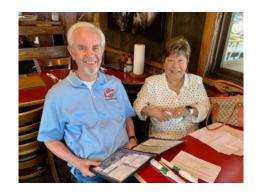

| \$10.00 |            |
|           |                                        | 1066                  | \$10.00 |            |
|           |                                        | 2481                  | \$10.00 |            |
|           |                                        | 1789                  | \$10.00 |            |
|           |                                        | 3464                  | \$10.00 |            |
|           |                                        | 1652                  | \$10.00 |            |
|           |                                        | 7818                  | \$10.00 | \$70.00    |
|           |                                        |                       |         | \$3,991.31 |

# April Meeting Photos























## North Georgia Chapter SDC June Meeting

The June 2024 meeting of the North Georgia Chapter SDC will take place at The Diner at Sugar Hill, GA.

Date: Sunday, June 2

Time: 1:30 PM, (not the usual 2:00).

Location: Diner at Sugar Hill, 4500 Nelson Brogdon Blvd. (GA Route 20), Sugar Hill, GA 30518

Restaurant Phone: 770-831-0180

Directions: Take GA Route 20 W. past the Mall of GA or I-985 north from I-85, exit at GA Route 20, turn

left and go about 2 miles. It will be on the left at the traffic light (Frontier Drive).

Questions? Contact Bill Startt, 678-852-8536.



## Florida State Meet

Wednesday, October 30th through Sunday, November 3rd.

Some of the details are still in the works, but a lot has been sorted out already. This will be a laid back, relaxed Studebaker meet that wil