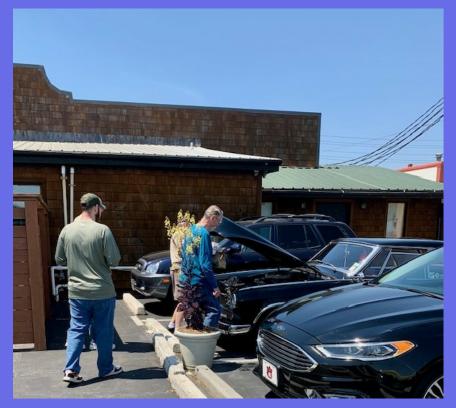

# The HILLHOLDER

The official newsletter of the North Georgia Chapter, Studebaker Drivers Club

Photos from the April meeting



Our next meeting will take place on Sunday, June 2, in Sugar Hill, GA. Note the early arrival time of 1:30, not 2:00. See details on page 8.



Acrylic on canvas by Guadalupe Taylor





## **CONTENTS**

May - June, 2024

Vol. 49, No. 3

- 2. Alan Ziglin Article
- 2. "Time to Smile"
- 3 4. April Meeting Minutes
- 4. More "Time to Smile"
- 5. Membership Secretary's Report
- 6. April Meeting Attendees
- 6. 2024 Meeting Schedule
- 6. May & June Celebrations
- 6. Treasurer's Report
- 7. April Meeting Photos
- 8. June Meeting Details
- 9. Florida State Meet Information
- 10. International Meet Registration Form
- 11 12. Studebaker Corral
- 13. Membership Form & Contacts

# Sometimes we do good things for others without even knowing it!

By Alan Ziglin

When I went to our North Georgia SDC meeting on April 7, as I usually try to do, I got there a little early. As I pulled into the parking lot, there were two men whose faces lit up when they saw "Bullet" my 1951 Commander Sta